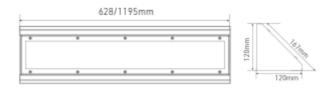

## **Proofsafe D**

| SPECIFICATIONS           |                   |
|--------------------------|-------------------|
| Lightsource Type:        | LED (replaceable) |
| System Power [W]:        | 25/22/18/15W      |
| Preset Power [W]:        | 25W               |
| CCT (Color Temperature): | 3000K             |
| CRI / Ra:                | 80                |
| Lumen Output:            | 3000lm            |
| Lumen LED (tc=25):       | 3250lm            |
| Beam Angle:              | 105°              |
| Lens (Diffuser):         | Opal              |
| Dimming:                 | None              |
| Flickerfree:             | Yes               |
| System Voltage [V]:      | 230V 50Hz         |
| Connection:              | Quickconnectx2    |
| Lifetime [h]:            | L80B10: 100 000h  |
| Lumen/W:                 | 120lm/W           |
| UGR (<=):                | 25                |
| MacAdam (SDCM):          | 3                 |
| Color:                   | White             |
| Length [mm]:             | 628mm             |
| Height [mm]:             | 120mm             |
| Width [mm]:              | 120mm             |
| Weight [kg]:             | 3,23kg            |