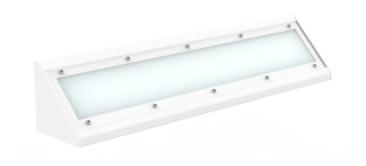

Proofsafe is specially designed for environments where security and vandal protection are essential. With its unique design and customized screws, this luminaire is ideal for use in prisons and other facilities that require robust protection against vandalism