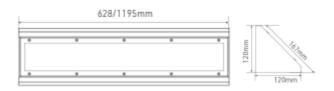

## **Proofsafe D**

| SPECIFICATIONS           |                   |
|--------------------------|-------------------|
| Lightsource Type:        | LED (replaceable) |
| System Power [W]:        | 36/30/25/21W      |
| Preset Power [W]:        | 36W               |
| CCT (Color Temperature): | 3000K             |
| CRI / Ra:                | 80                |
| Lumen Output:            | 4320lm            |
| Lumen LED (tc=25):       | 4700lm            |
| Beam Angle:              | 105°              |
| Lens (Diffuser):         | Opal              |
| Dimming:                 | None              |
| Flickerfree:             | Yes               |
| System Voltage [V]:      | 230V 50Hz         |
| Connection:              | Quickconnectx2    |
| Lifetime [h]:            | L80B10: 100 000h  |
| Lumen/W:                 | 120lm/W           |
| UGR (<=):                | 25                |
| MacAdam (SDCM):          | 3                 |
| Color:                   | White             |
| Length [mm]:             | 1195mm            |
| Height [mm]:             | 120mm             |
| Width [mm]:              | 120mm             |
| Weight [kg]:             | 6,56kg            |