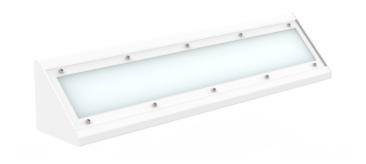

Proofsafe is specially designed for environments where security and vandal protection are essential. With its unique design and customized screws, this luminaire is ideal for use in prisons and other facilities that require robust protection against vandalism