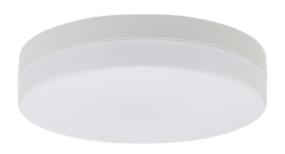

## Cosma

Cosma is an excellent ceiling light, specifically designed to meet the needs of hotels, offices, corridors, and many other applications. Equipped with both a CCT switch and a power switch, you can easily adjust the color temperature and brightness to your needs. For even greater flexibility, Cosma is also available in a variant with NWC, providing you with more options to tailor the lighting to specific requirements. Cosma combines functionality, design, and sustainability in a way that makes it the perfect lighting solution for a wide range of applications.