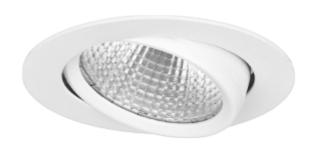

86mm

94mm

No

Height [mm]:

Width [mm]:

To be recessed in insulation:

This is by far our most popular mini" downlight and it offers huge flexibility, tiltable up to 25 degrees. This downlight has a recessed light source giving a minimum of stray light. The Torres Mini can be supplied with a variety of connector solutions.