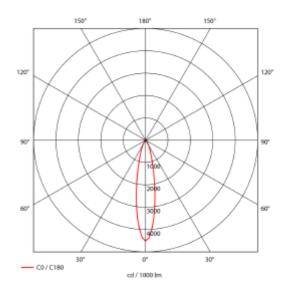

## **Torres Mini**

| <b>( €</b> ☐ IP20   230V   50Hz | A'' - A                    |
|---------------------------------|----------------------------|
| SPECIFICATIONS                  |                            |
| Lightsource Type:               | LED (built in)             |
| System Power [W]:               | 23W                        |
| CCT (Color Temperature):        | 2700K                      |
| CRI / Ra:                       | 80                         |
| Lumen Output:                   | 2939lm                     |
| Lumen LED (tc=25):              | 3350lm                     |
| Beam Angle:                     | 20°                        |
| Lens (Diffuser):                | Clear                      |
| Dimming:                        | DALI                       |
| System Voltage [V]:             | 230V 50Hz                  |
| Connection:                     | 18i5 DALI Quick connection |
| Mounting:                       | Recessed, Ceiling          |
| Cut-out [mm]:                   | Ø125mm                     |
| Lumen/W:                        | 128lm/W                    |
| UGR (<=):                       | 16                         |
| MacAdam (SDCM):                 | 3                          |
| Color:                          | White                      |
| Length [mm]:                    | 138mm                      |