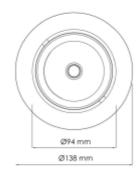

## **Torres Mini**

| <b>( €</b> ☐ IP20   230V   50Hz | A'' - A                    |
|---------------------------------|----------------------------|
| SPECIFICATIONS                  |                            |
| Lightsource Type:               | LED (built in)             |
| System Power [W]:               | 23W                        |
| CCT (Color Temperature):        | 2700K                      |
| CRI / Ra:                       | 80                         |
| Lumen Output:                   | 2939lm                     |
| Lumen LED (tc=25):              | 3350lm                     |
| Beam Angle:                     | 20°                        |
| Lens (Diffuser):                | Clear                      |
| Dimming:                        | DALI                       |
| System Voltage [V]:             | 230V 50Hz                  |
| Connection:                     | 18i5 DALI Quick connection |
| Mounting:                       | Recessed, Ceiling          |
| Cut-out [mm]:                   | Ø125mm                     |
| Lumen/W:                        | 128lm/W                    |
| UGR (<=):                       | 16                         |
| MacAdam (SDCM):                 | 3                          |
| Color:                          | White                      |
| Length [mm]:                    | 138mm                      |

86mm

94mm

No

Height [mm]:

Width [mm]:

To be recessed in insulation:

This is by far our most popular mini" downlight and it offers huge flexibility, tiltable up to 25 degrees. This downlight has a recessed light source giving a minimum of stray light. The Torres Mini can be supplied with a variety of connector solutions.