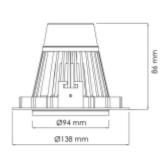

## **Torres Mini**

| <b>( €</b> ☐ IP20   230V   50Hz | A'' - A                    |
|---------------------------------|----------------------------|
| SPECIFICATIONS                  |                            |
| Lightsource Type:               | LED (built in)             |
| System Power [W]:               | 23W                        |
| CCT (Color Temperature):        | 2700K                      |
| CRI / Ra:                       | 80                         |
| Lumen Output:                   | 2939lm                     |
| Lumen LED (tc=25):              | 3350lm                     |
| Beam Angle:                     | 20°                        |
| Lens (Diffuser):                | Clear                      |
| Dimming:                        | DALI                       |
| System Voltage [V]:             | 230V 50Hz                  |
| Connection:                     | 18i5 DALI Quick connection |
| Mounting:                       | Recessed, Ceiling          |
| Cut-out [mm]:                   | Ø125mm                     |
| Lumen/W:                        | 128lm/W                    |
| UGR (<=):                       | 16                         |
| MacAdam (SDCM):                 | 3                          |
| Color:                          | White                      |
| Length [mm]:                    | 138mm                      |

86mm

94mm

No

Height [mm]:

Width [mm]:

To be recessed in insulation:

This is by far our most popular mini" downlight and it offers huge flexibility, tiltable up to 25 degrees. This downlight has a recessed light source giving a minimum of stray light. The Torres Mini can be supplied with a variety of connector solutions.