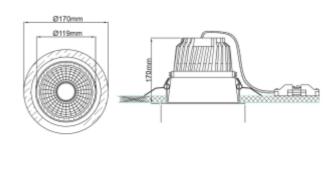

## **Trimo**

| <b>C €</b> □ □ □ 230V    | A** - A               |
|--------------------------|-----------------------|
| SPECIFICATIONS           |                       |
| Lightsource Type:        | LED (built in)        |
| System Power [W]:        | 31W                   |
| CCT (Color Temperature): | 3000K                 |
| CRI / Ra:                | 80                    |
| Lumen Output:            | 3816lm                |
| Lumen LED (tc=25):       | 4450lm                |
| Beam Angle:              | 30°                   |
| Lens (Diffuser):         | Clear                 |
| Dimming:                 | None                  |
| System Voltage [V]:      | 230V 50Hz             |
| Connection:              | 18i3 Quick connection |
| Mounting:                | Recessed, Ceiling     |
| Cut-out [mm]:            | Ø155mm                |
| Lifetime [h]:            | L80B10: 60 000h       |
| Lumen/W:                 | 123lm/W               |
| UGR (<=):                | 13                    |
| MacAdam (SDCM):          | 3                     |
| Color:                   | Black                 |
| Length [mm]:             | 170mm                 |
| Height [mm]:             | 170mm                 |
| Width [mm]:              | 170mm                 |
| Weight [kg]:             | 1,4kg                 |