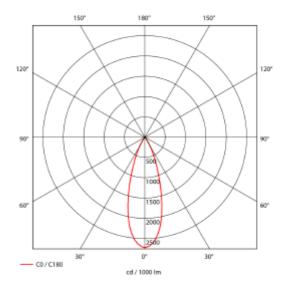

## **Trimo**

| <b>C €</b> □ □ □ 230V    | A** - A               |
|--------------------------|-----------------------|
| SPECIFICATIONS           |                       |
| Lightsource Type:        | LED (built in)        |
| System Power [W]:        | 31W                   |
| CCT (Color Temperature): | 3000K                 |
| CRI / Ra:                | 80                    |
| Lumen Output:            | 3816lm                |
| Lumen LED (tc=25):       | 4450lm                |
| Beam Angle:              | 30°                   |
| Lens (Diffuser):         | Clear                 |
| Dimming:                 | None                  |
| System Voltage [V]:      | 230V 50Hz             |
| Connection:              | 18i3 Quick connection |
| Mounting:                | Recessed, Ceiling     |
| Cut-out [mm]:            | Ø155mm                |
| Lifetime [h]:            | L80B10: 60 000h       |
| Lumen/W:                 | 123lm/W               |
| UGR (<=):                | 13                    |
| MacAdam (SDCM):          | 3                     |
| Color:                   | Black                 |
| Length [mm]:             | 170mm                 |
| Height [mm]:             | 170mm                 |
| Width [mm]:              | 170mm                 |
| Weight [kg]:             | 1,4kg                 |