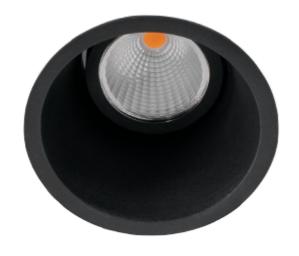

## **Trimo**

| <b>C €</b> □ □ □ 230V    | A** - A               |
|--------------------------|-----------------------|
| SPECIFICATIONS           |                       |
| Lightsource Type:        | LED (built in)        |
| System Power [W]:        | 31W                   |
| CCT (Color Temperature): | 3000K                 |
| CRI / Ra:                | 80                    |
| Lumen Output:            | 3816lm                |
| Lumen LED (tc=25):       | 4450lm                |
| Beam Angle:              | 30°                   |
| Lens (Diffuser):         | Clear                 |
| Dimming:                 | None                  |
| System Voltage [V]:      | 230V 50Hz             |
| Connection:              | 18i3 Quick connection |
| Mounting:                | Recessed, Ceiling     |
| Cut-out [mm]:            | Ø155mm                |
| Lifetime [h]:            | L80B10: 60 000h       |
| Lumen/W:                 | 123lm/W               |
| UGR (<=):                | 13                    |
| MacAdam (SDCM):          | 3                     |
| Color:                   | Black                 |
| Length [mm]:             | 170mm                 |
| Height [mm]:             | 170mm                 |
| Width [mm]:              | 170mm                 |
| Weight [kg]:             | 1,4kg                 |

No

To be recessed in insulation:

Tired of downlights giving obtrusive annoying stray light? Our Trimo range of downlights guarantees a minimum of stray light, this is accomplished by using a recessed LED light source. The Trimo range has a 18i3 connector and can be supplied with a variety of connector solutions.