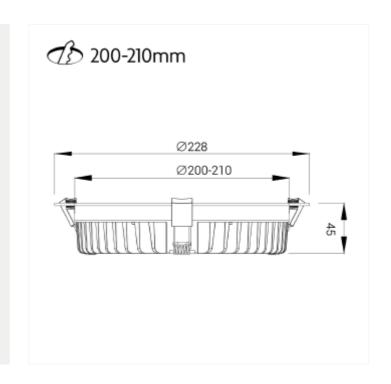

## **Antares 18W**

Antares downlight have high lumen output and PMMA diffuser with even light distribusion. Comes with a switch option between 3000K(default), 4000K and 5700K. All data is based on 4000K.

## **VERSIONS**

| Art.No | Effect<br>[W] | Cold Lumen<br>[lm] | Lumen<br>Output [lm] |  | Beam Angle<br>[°] | Lens Difuser | CRI [>] | Color | Light<br>Control | Connection |  |
|--------|---------------|--------------------|----------------------|--|-------------------|--------------|---------|-------|------------------|------------|--|
|--------|---------------|--------------------|----------------------|--|-------------------|--------------|---------|-------|------------------|------------|--|