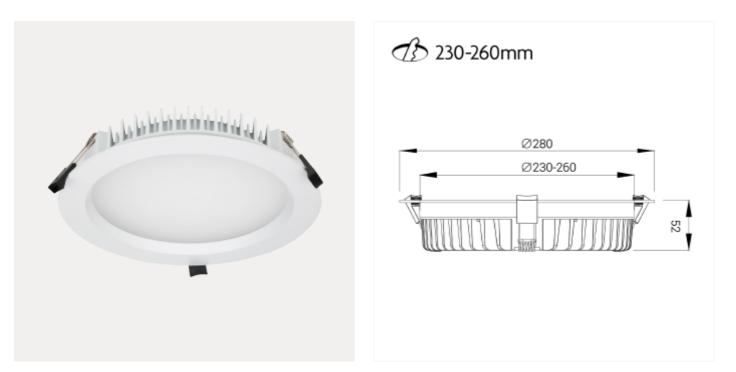

## Antares

Antares downlight have high lumen output and PMMA diffuser with even light distribusion. Choose between opal or microprismatic diffuser. Comes with a switch option between 3000K(default), 4000K and 5700K. All data is based on 4000K.