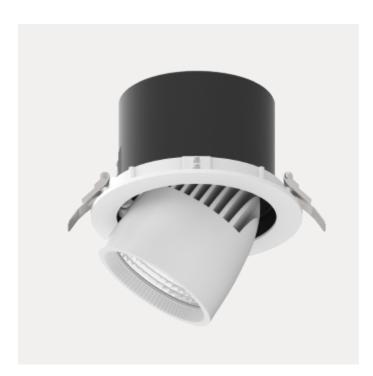

## **Apto**

The Apto is a very suitable downlight for use in premises with low ceiling height. The model offers great flexibility in adjusting the light directions. The luminaire is delivered with a 18i3-connector and there is a rich variety of options for an easy plug and play" connection of the light fixture.