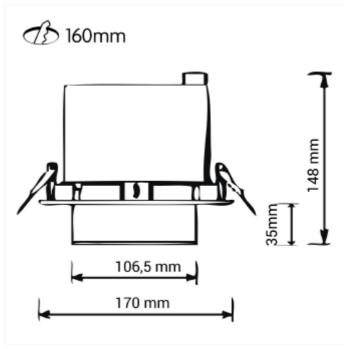

## **Apto**

The Apto is a very suitable downlight for use in premises with low ceiling height. The model offers great flexibility in adjusting the light directions. The luminaire is delivered with a 18i3-connector and there is a rich variety of options for an easy plug and play" connection of the light fixture.