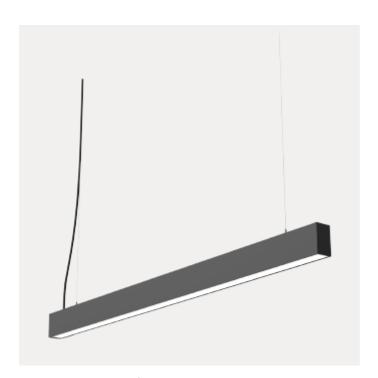

## **Benu Office DALI**

Benu is a linear LED luminaire with up- and down light for pending down in indoor areas. UGR19 and DAL12. 18i5 connection, 1500mm transparent wire and T-profile bracket are included.