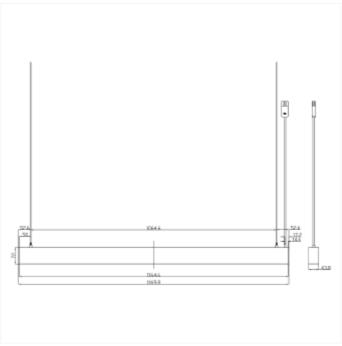

## **Benu Office DALI**

Benu is a linear LED luminaire with up- and down light for pending down in indoor areas. UGR19 and DAL12. 18i5 connection, 1500mm transparent wire and T-profile bracket are included.