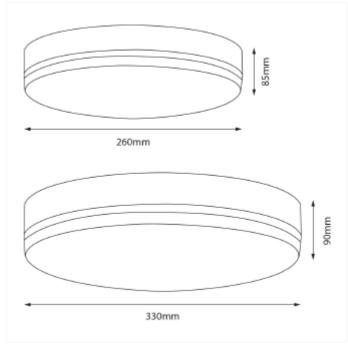

## Caph

Caph is as surface mounted ceiling light with opal diffuser. 12W and 24W versions are available with and without sensor. Comes with a switch option between 3000K(default), 4000K and 5700K. QuickConnect for easy installation. All data is based on 4000K.