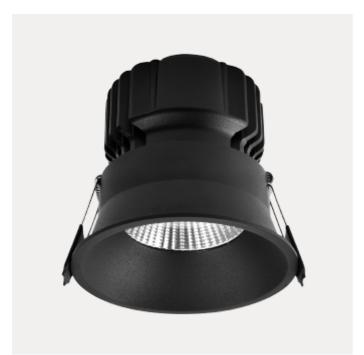

## **Ceto Fixed**

Ceto Fixed is a downlight with 15W effect and secluded light source. 36° beam angle and IP44 certified. Ceto Fixed is the natural choice if you are looking for an exclusive expression that provides a comfortable and good light. Dimmable phase-cut driver included.