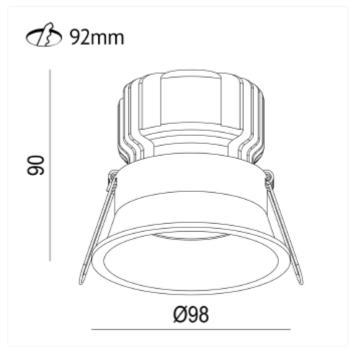

## **Ceto Fixed**

Ceto Fixed is a downlight with 15W effect and secluded light source. 36° beam angle and IP44 certified. Ceto Fixed is the natural choice if you are looking for an exclusive expression that provides a comfortable and good light. Dimmable phase-cut driver included.