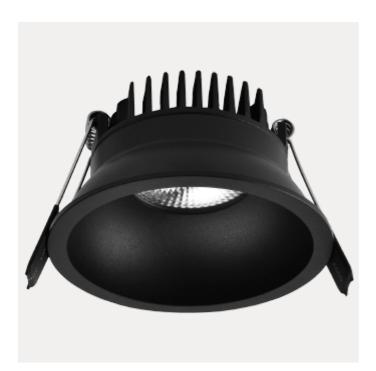

## **Ceto Mini Fixed**

Ceto Mini fixed is a low downlight with 7W effect. With recessed light source, low blending, CRI95 and 36° beam angle, this is the natural choice where you want to create an exclusive and comfortable lighting. Phase-cut driver included.