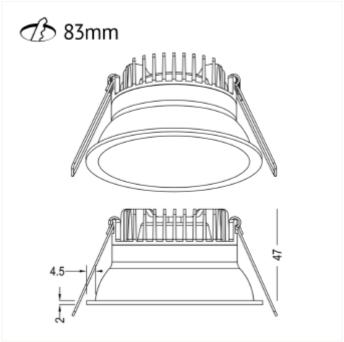

## **Ceto Mini Fixed**

Ceto Mini fixed is a low downlight with 7W effect. With recessed light source, low blending, CRI95 and 36° beam angle, this is the natural choice where you want to create an exclusive and comfortable lighting. Phase-cut driver included.