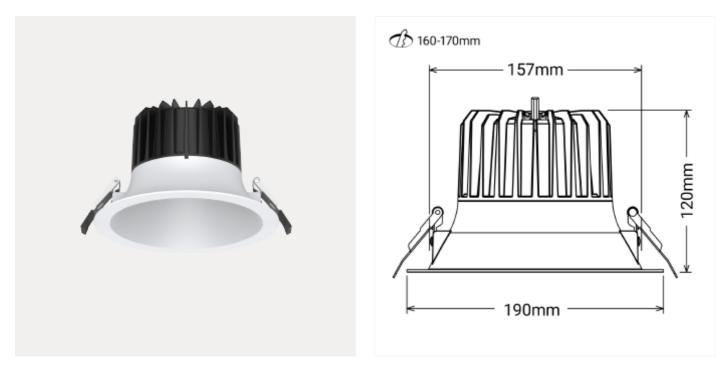

## Ceto R

Ceto R is an elegant retrofit lighting product, ideal for use in corridors, offices, stores, and hotels to create a pleasant atmosphere. With an impressive CRI, CCT, and lumens per watt, Ceto R provides high-quality lighting that meets various needs. The product has an optimal size, with a cutout diameter of Ø160-175mm, making it perfect for replacing older retrofit lighting.