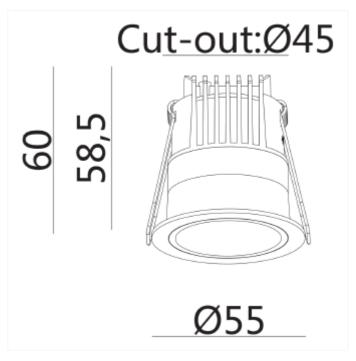

With a compact design measuring 55 mm in diameter and 60 mm in height, the Cilla Micro seamlessly fits into any space. Its IP44 rating ensures it is both dust and splash resistant, making it suitable for various applications. Designed for recessed installation, it comes without a driver, which can be purchased separately. For added flexibility, you can choose from front rings in three different colors to match your interior style.