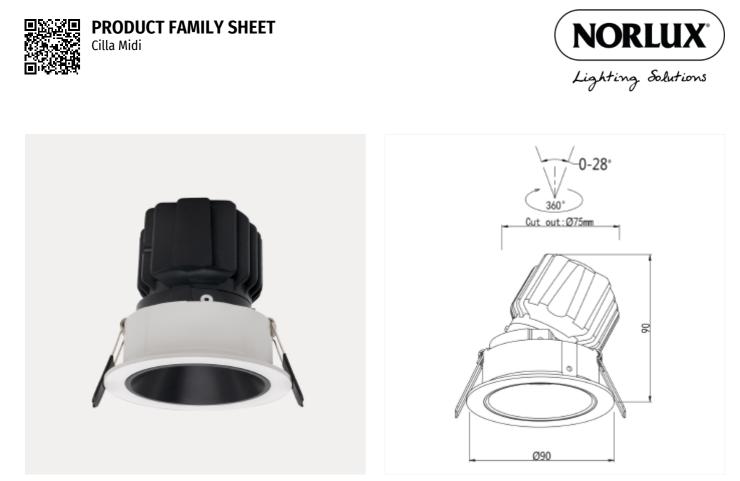

With a compact design measuring 90mm in diameter and 91mm in height, Cilla Midi integrates seamlessly into any room. Its IP44 rating ensures that the lamp is both dust and splash-resistant, making it ideal for various applications. Designed for recessed installation, it is supplied without a driver, which must be purchased separately. For added flexibility, you can choose between front rings in three different colors to match your interior style. Cilla Midi the perfect combination of design, functionality, and quality.