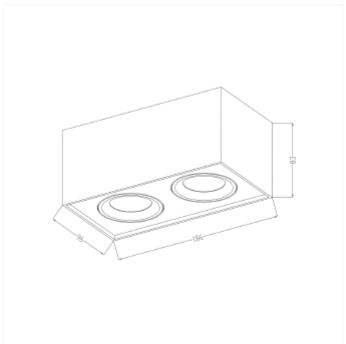

## Cobra 360° Rotatable Surface Double

Cobra 360° Rotatable Surface is a flexible surface mounted downlight developed from our vast experience with earlier models. The 360° rotatable fixed light head makes it possible to tilt the light beam up to 25 degrees in all directions.