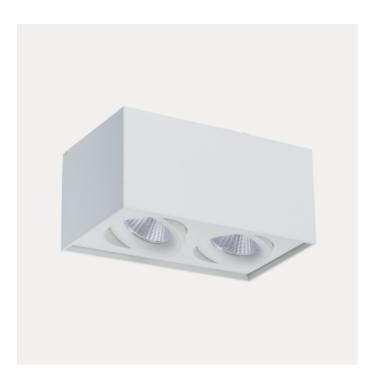

## Cobra 360° Rotatable Surface Double

Cobra 360° Rotatable Surface is a flexible surface mounted downlight developed from our vast experience with earlier models. The 360° rotatable fixed light head makes it possible to tilt the light beam up to 25 degrees in all directions.