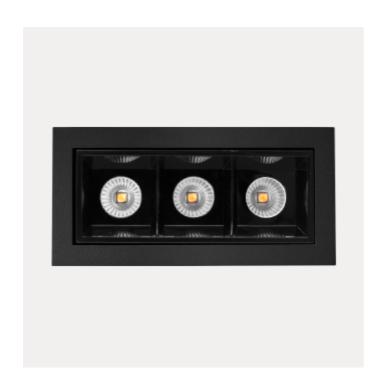

## Cold 3

With its rectangular and recessed light source, Cold downlight has a unique design that is suitable for most rooms. Front ring is available in several different colors and can easily be replaced. Driver is not included. Please see accessories for recommended driver and alternative colors for front ring.