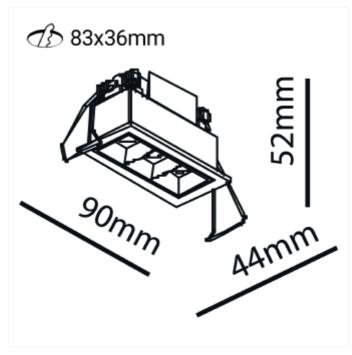

## Cold 3

With its rectangular and recessed light source, Cold downlight has a unique design that is suitable for most rooms. Front ring is available in several different colors and can easily be replaced. Driver is not included. Please see accessories for recommended driver and alternative colors for front ring.