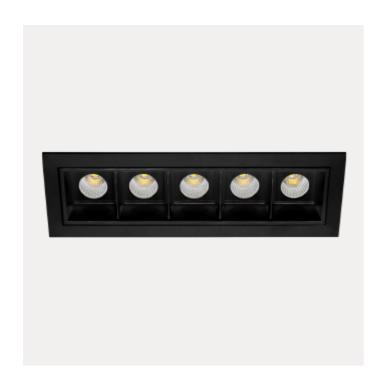

## Cold 5

With its rectangular and recessed light source, Cold downlight has a unique design that is suitable for most rooms. Front ring is available in several different colors and can easily be replaced. Driver is not included. Please see accessories for recommended driver and alternative colors for front ring.