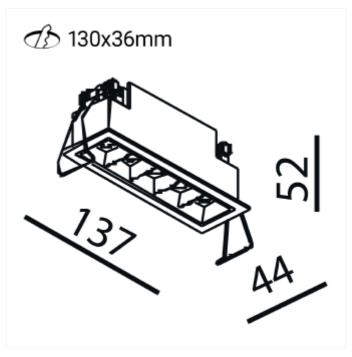

## Cold 5

With its rectangular and recessed light source, Cold downlight has a unique design that is suitable for most rooms. Front ring is available in several different colors and can easily be replaced. Driver is not included. Please see accessories for recommended driver and alternative colors for front ring.