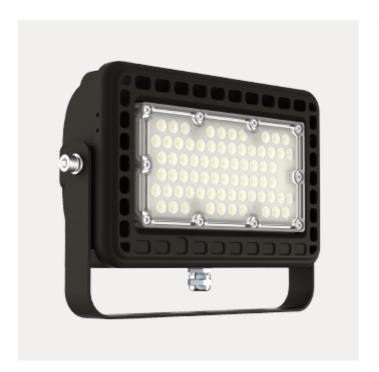

## Colonel

Colonel is a range of flood light fixtures mainly for outdoor use. The Colonel fixtures are made in robust die cast aluminum and are all IP66 classified. The fixtures are completely sealed and the vacuum inside prevents any condensation. The Colonel range is available in a number of models with wattage from 29W to 65W. The fixtures come with a mounting bracket and 50 cm power cord with an open end for easy installation.