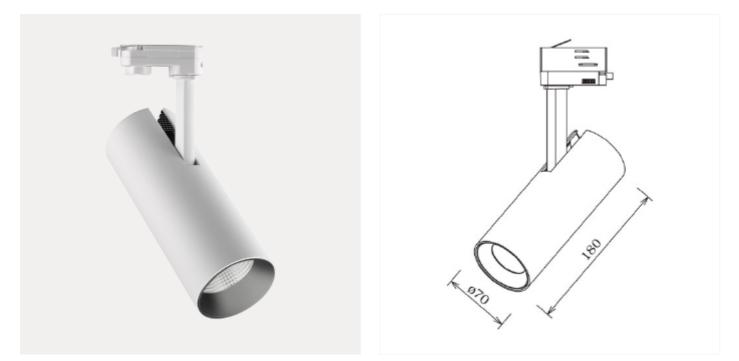

## Cylinder 70

The Cylinder uses the possibilities created by new technology. The LED driver is mounted inside the luminare body. This gives us a slim design combined with a powerful light output that can be easily adjusted in all directions to meet all needs. Cylinder can be tilted 90 degrees and rotated 350 degrees its own axis. To create further opportunities to "play" with light you can mount a diffuser on the luminaire, this can be ordered separately.