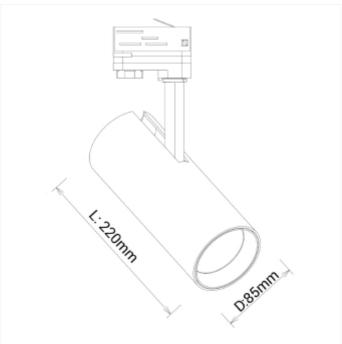

## **Cylinder 85**

The Cylinder uses the possibilities created by new technology. The LED driver is mounted inside the luminare body. This gives us a slim design combined with a powerful light output that can be easily adjusted in all directions to meet all needs. Cylinder can be tilted 90 degrees and rotated 350 degrees its own axis. To create further opportunities to "play" with light you can mount a diffuser on the luminaire, this can be ordered separately.