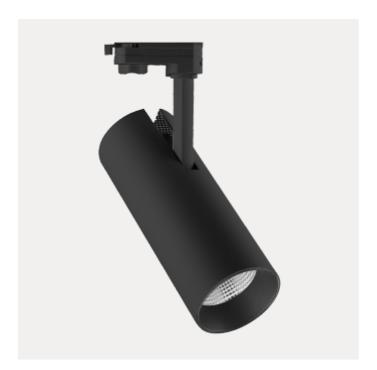

## **Cylinder 85**

The Cylinder uses the possibilities created by new technology. The LED driver is mounted inside the luminare body. This gives us a slim design combined with a powerful light output that can be easily adjusted in all directions to meet all needs. Cylinder can be tilted 90 degrees and rotated 350 degrees its own axis. To create further opportunities to "play" with light you can mount a diffuser on the luminaire, this can be ordered separately.