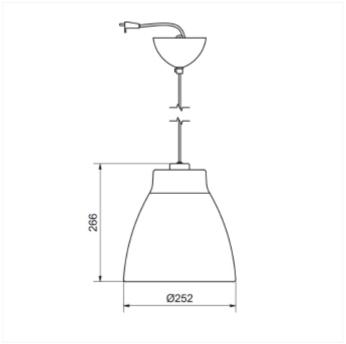

## **Gong Pendant**

A classic range of luminaires with shade available in 3 different colors. The design is reflecting the combination of simplicity and elegance. The Gong is made from metal securing a robust and lasting product. It is equipped with a ceiling hook and a white cord securing easy installation. Please see product sheet for further details.