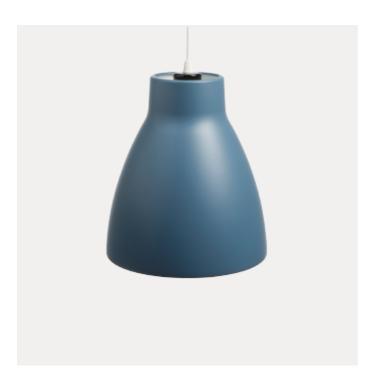

## **Gong Pendant**

A classic range of luminaires with shade available in 3 different colors. The design is reflecting the combination of simplicity and elegance. The Gong is made from metal securing a robust and lasting product. It is equipped with a ceiling hook and a white cord securing easy installation. Please see product sheet for further details.