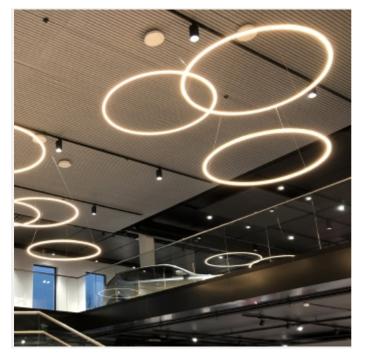

## **Halo Pendant Dimmable**

The Halo pendant range consists of 3 different sizes circular luminaires, they are made from aluminum, coated with a golden matt color. The opal surface covering the LEDs gives a very pleasant warm light in 3000 Kelvin. The length of the wires holding the circular luminaires can be adjusted on site making the Halo pendant very flexible for decorative purposes (wire length is 200cm).