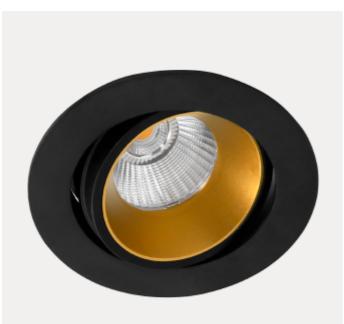

## Helios

Helios downlight comes with warm white color temperature (2700K) and a secluded light source that gives a comfortable and warm light. The downlight is adjustable and comes with a dimmable driver. Front ring in gold is sold separately.