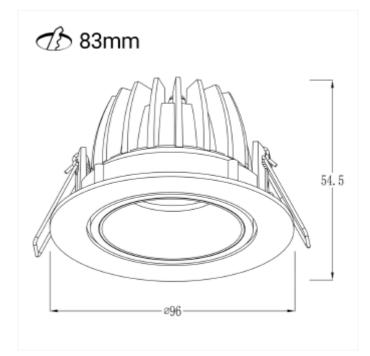

## Helios

Helios downlight comes with warm white color temperature (2700K) and a secluded light source that gives a comfortable and warm light. The downlight is adjustable and comes with a dimmable driver. Front ring in gold is sold separately.