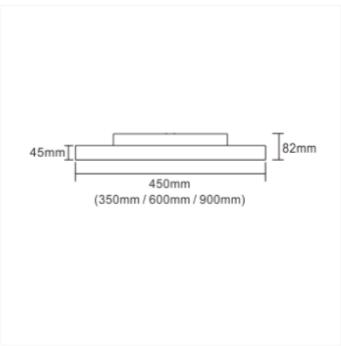

## Izar

Izar is our uncompromising surface-mounted classic LED luminaire that beautifully combines up and downwards light distribution. The excellent aluminium craftmanship gives the installation an appearance with rich texture and a slight hint of luxury. Also the mounting patent will be noticed for smart savings in installation time. The special PC anti-glare cover secures the installation a pleasant UGR18. Casambi bluetooth control can be installed. Wire or pendant pole mountig kit can be ordered separately.