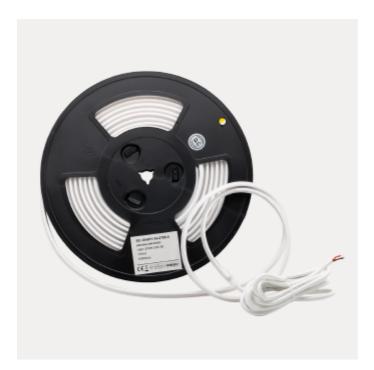

## (Copy) LED Strip SOB 13W/m

The Led Strip SOB provides perfectly even and pleasant light without visible dots or spots, creating an atmosphere that is both inviting and functional. The LED strip boasts high lumens per watt, allowing for flexible installation so you can customize the lighting according to your needs and preferences. With 3-step MacAdam color consistency, you can be confident that our light remains stable and uniform over time. Choose between 2700K, 3000K, or 4000K. This LED strip has a beam angle of 150° and CRI 90, rendering colors in a natural and accurate manner. Choose between IP20 or IP65 variants for both indoor and outdoor use. Available in 5 and 10 meter lengths.