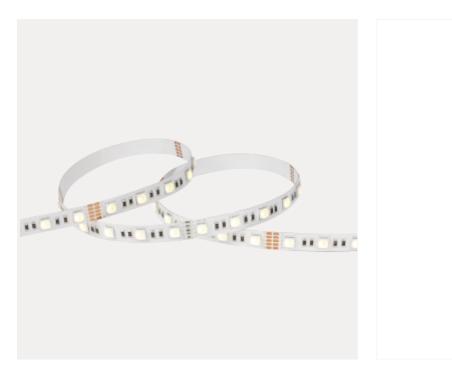

## LED-Strips 19,2W/m

LED-strip of high quality. Available in 2700K or 3000K. For outdoor mounting og mounting in bathrooms, a IP65 version is available. CRI95 secures correct color reproduction, which is important for lighting over mirrors on bathrooms for example. Length is 5 meters, with 19,2W/m. For best looking and cooling the LED-strip we recommend mounting in aluminium profile. See accessories for recommended drivers.