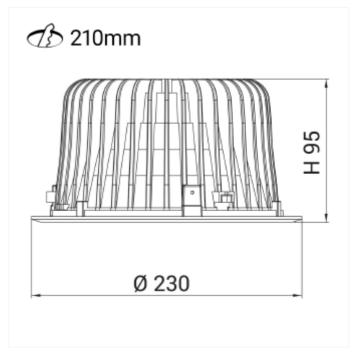

## **Leila Maxi**

This bestseller has quickly become an industry standard within recessed general lighting. Leila is designed with opal diffuser and reflector, this ensures high lumen output with no glare. The luminaire has 18i3 connector and can be supplied with a variety of connector options.