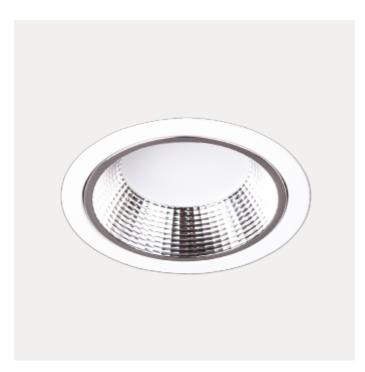

## **Leila Maxi**

This bestseller has quickly become an industry standard within recessed general lighting. Leila is designed with opal diffuser and reflector, this ensures high lumen output with no glare. The luminaire has 18i3 connector and can be supplied with a variety of connector options.