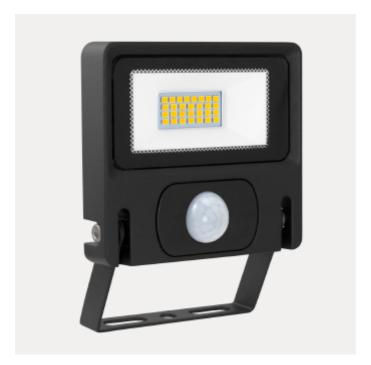

## Michelle Floodlight

Michelle IP65 floodlight with PIR sensor. Easily use remote control to change sensor function. Choose different levels of duration time, detection sensibility, and dusk / down function. Choose between 20W and 50W version.