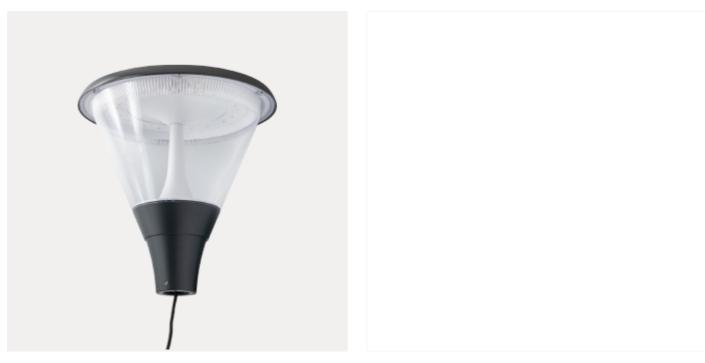

## Mika29 Pole

The Mika29 Pole is ideal for illuminating outdoor areas such as gardens, driveways, and parking lots. It creates an inviting atmosphere while providing excellent visibility and enhanced safety. With an anthracite grey color (RAL7016) and an IP65 protection rating, it is well-protected against dust and water. Additionally, the product has an IK08 impact resistance, making it extra durable and perfect for outdoor use.