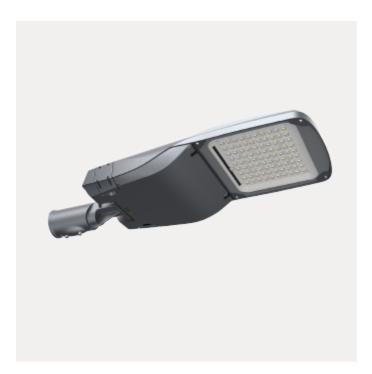

## **Montana L**

Montana feature an innovative, tool-free system that allows for easy replacement of the electrical compartment directly on-site. This ensures fast and efficient maintenance while significantly reducing labor costs and downtime. The sleek and aerodynamic design minimizes wind resistance, enhances reliability, and optimizes heat dissipation, resulting in an extended lifespan. Built to withstand challenging conditions such as Nordic roads and high-altitude environments, Montana deliver dependable performance even in extreme settings.