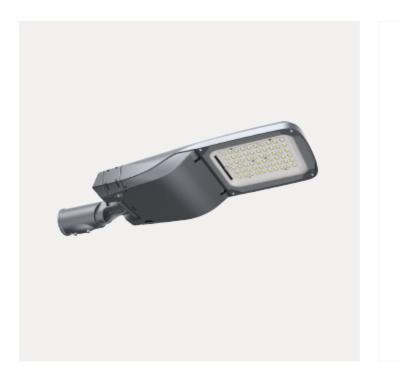

## **Montana M**

Montana feature an innovative, tool-free system that allows for easy replacement of the electrical compartment directly on-site. This ensures fast and efficient maintenance while significantly reducing labor costs and downtime. The sleek and aerodynamic design minimizes wind resistance, enhances reliability, and optimizes heat dissipation, resulting in an extended lifespan. Built to withstand challenging conditions such as Nordic roads and high-altitude environments, Montana deliver dependable performance even in extreme settings.