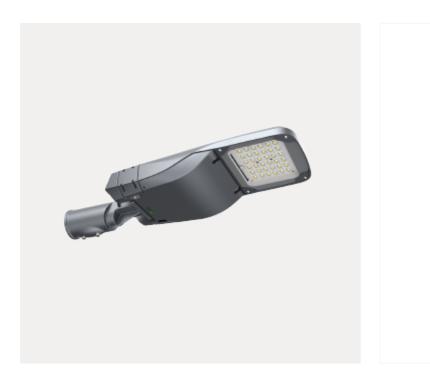

## **Montana S**

Montana feature an innovative, tool-free system that allows for easy replacement of the electrical compartment directly on-site. This ensures fast and efficient maintenance while significantly reducing labor costs and downtime. The sleek and aerodynamic design minimizes wind resistance, enhances reliability, and optimizes heat dissipation, resulting in an extended lifespan. Built to withstand challenging conditions such as Nordic roads and high-altitude environments, Montana deliver dependable performance even in extreme settings.