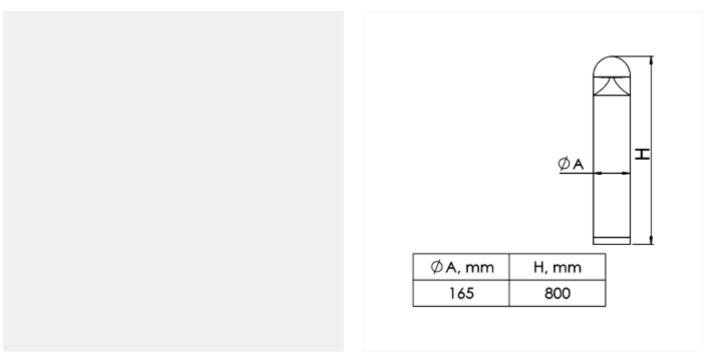

## Nigea

A circular LED bollard emphasizing simple design and high vandal resistance. Diffuser in clear polycarbonate and impact resistance with reflector in matt aluminum and de-glaring performance. The bollards body is made by extruded aluminum in a dark grey finish.