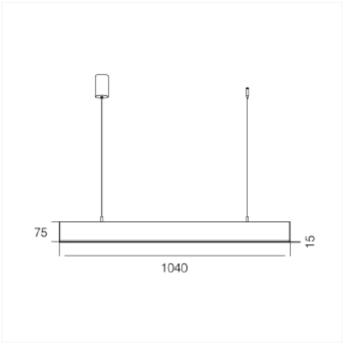

## Office Slim Up&Down

Office slim is an elegant and slim luminaire to use in all offices.

Light distribution: 70% down & 30% up.

Turn on/ off by hand movement. Complete with canle and 1500mm wire.