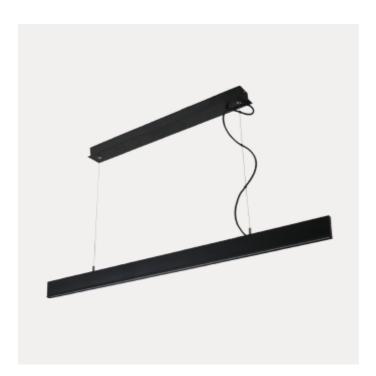

## Office Slim Up&Down

Office slim is an elegant and slim luminaire to use in all offices.

Light distribution: 70% down & 30% up.

Turn on/ off by hand movement. Complete with canle and 1500mm wire.