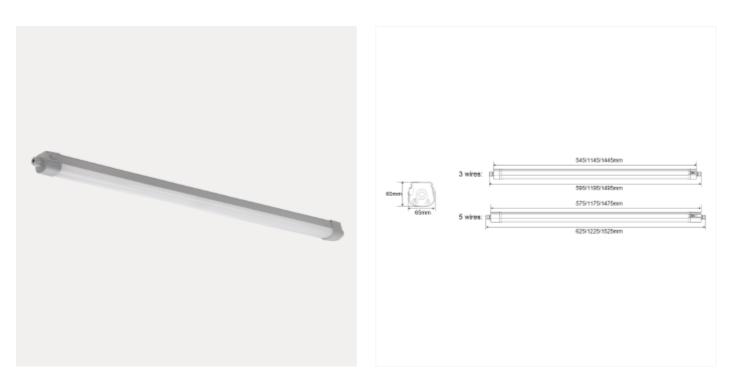

## **Orion G2 Base**

Orion is an energy-efficient industrial luminaire. With IP65 and IK08, it is suitable for use in tough environments both indoors and outdoors, in wet and dusty surroundings. The luminaire is equipped with a power switch where you can easily change the output via a DIP switch. Through-wiring for series installation and QuickConnect for easy installation. This product is also available with a microwave sensor with wireless communication between luminaires, using the Norlux Wireless Connect system for control.