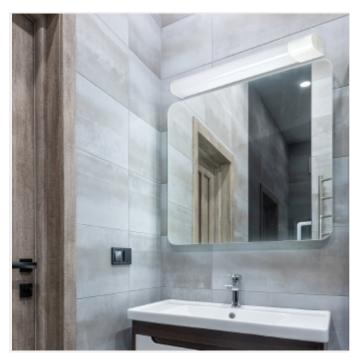

## **Pluto**

Pluto is a highly efficient bathroom wall light. With IP44 it's safe for use in bathrooms. With socket and quickconnect for easy installation. Choose between standard on/of or motion sensor.