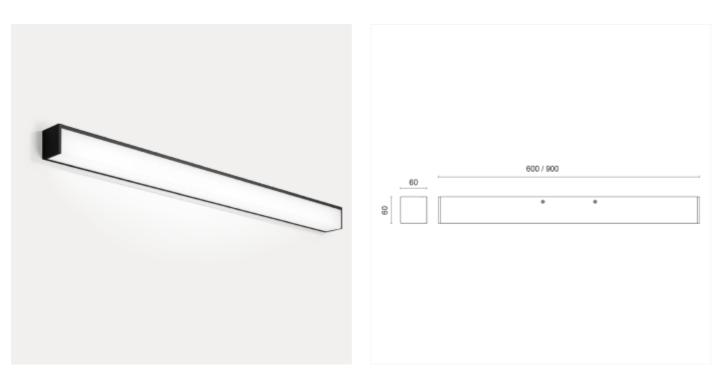

## Poseidon 3

Poseidon 3 bathroom lamp is designed to fit perfectly above or beside your mirror. With its timeless design, it seamlessly blends into all types of bathrooms, adding an elegant touch. Equipped with a CCT switch that allows you to choose between 3000K and 4000K, as well as DALI2 dimming for optimal light control. Made of powder-coated aluminum with a polycarbonate diffuser. Ideal for bathrooms, cabins, hotels, and homes.