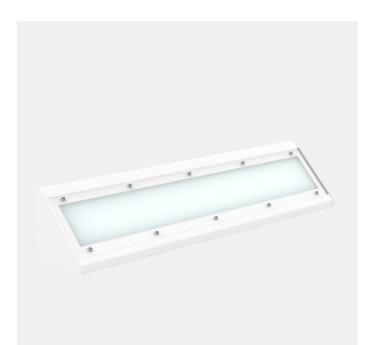

## **Proofsafe D**

Proofsafe is specially designed for environments where security and vandal protection are essential. With its unique design and customized screws, this luminaire is ideal for use in prisons and other facilities that require robust protection against vandalism