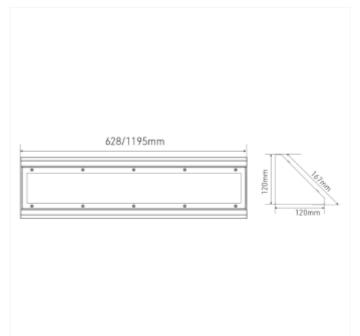

## **Proofsafe D**

Proofsafe is specially designed for environments where security and vandal protection are essential. With its unique design and customized screws, this luminaire is ideal for use in prisons and other facilities that require robust protection against vandalism