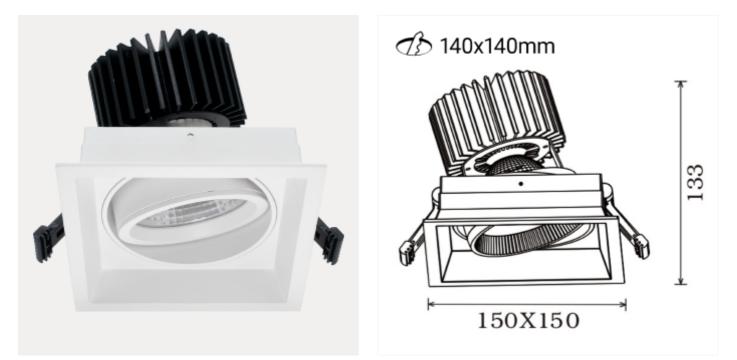

## Quadro

Quadro downlight available in a single and a double version. The Quadro combines the design details from track mounted spotlights with those of downlights. This will make a very nice design element in premises where one needs both track mounted and recessed fixtures.