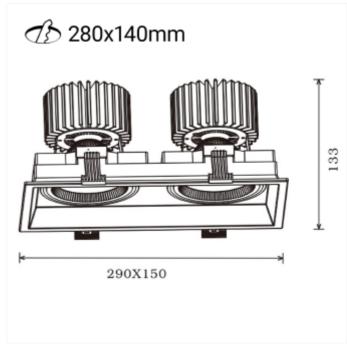

## **Quadro Double**

Quadro, a new downlight available in a single and a double version. The Quadro combines the design details from track mounted spotlights with those of downlights. This will make a very nice design element in premises where one needs both track mounted and recessed fixtures.