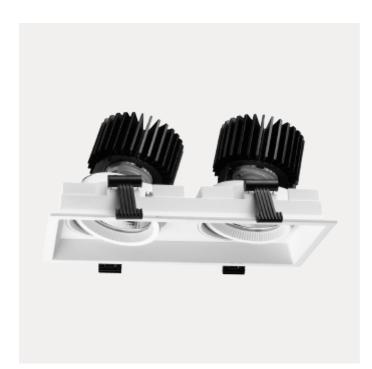

## **Quadro Double**

Quadro, a new downlight available in a single and a double version. The Quadro combines the design details from track mounted spotlights with those of downlights. This will make a very nice design element in premises where one needs both track mounted and recessed fixtures.