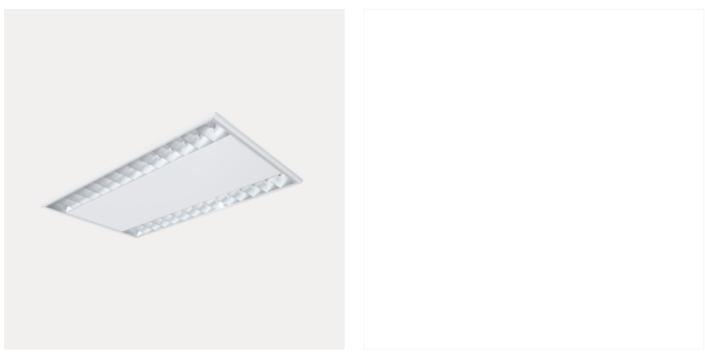

## **Relax Par**

The Relax Par is an interior light fixture designed for recessed installation in suspended ceilings. It is designed with a Louvre front cover in order to achieve less glare and thereby giving a better impression of the light. The Relax Par is equipped with a 18i3 connector and is available in 3 different models, with a variety of connector options.