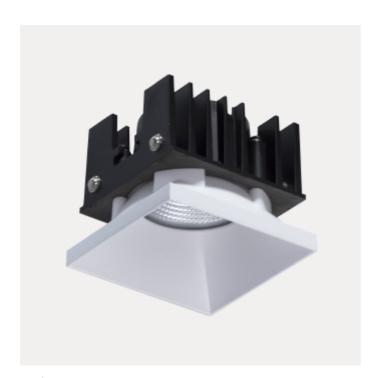

## **Rise L**

Square downlight suitable for most rooms. Single and double installation kit are not included. Gold front ring can be bought separately.