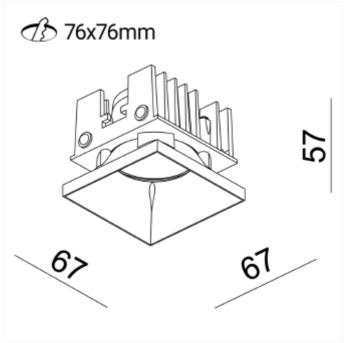

## **Rise L**

Square downlight suitable for most rooms. Single and double installation kit are not included. Gold front ring can be bought separately.