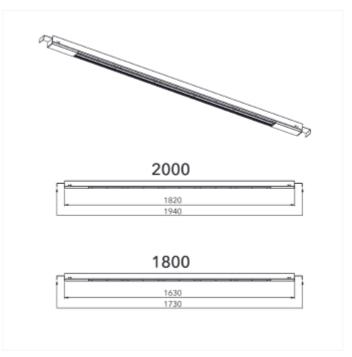

## Shop

Shop is a high-quality luminaire for function ceilings, 160/40mm or 80/100mm profiles.

Shop is supplied for 1800mm and 2000mm functional ceilings. Integrated driver with unique optics with efficiency of 140lm/ W.