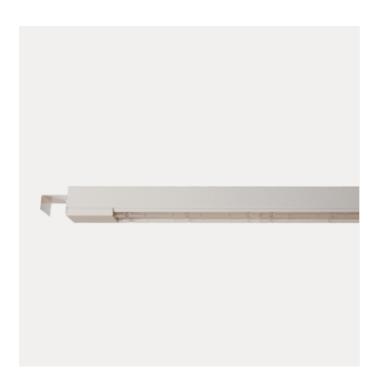

## Shop

Shop is a high-quality luminaire for function ceilings, 160/40mm or 80/100mm profiles.

Shop is supplied for 1800mm and 2000mm functional ceilings. Integrated driver with unique optics with efficiency of 140lm/ W.

Material: galvanized steel. Color: White or untreated.

Optics: Double asymmetric, 30°, 60° or 90°.

Color temp.: 3000K (default) or 4000K.