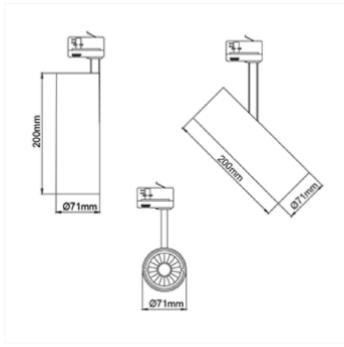

## Silindir 70

The Silindir uses the possibilities created by new technology. The LED driver is mounted inside the luminare body. This gives us a slim design combined with a powerful light output that can be easily adjusted in all directions to meet all needs. Cylinder can be tilted 90 degrees and rotated 350 degrees its own axis.