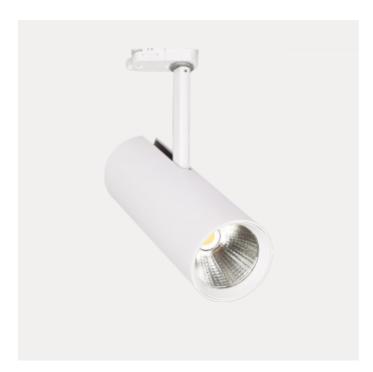

## Silindir 70

The Silindir uses the possibilities created by new technology. The LED driver is mounted inside the luminare body. This gives us a slim design combined with a powerful light output that can be easily adjusted in all directions to meet all needs. Cylinder can be tilted 90 degrees and rotated 350 degrees its own axis.