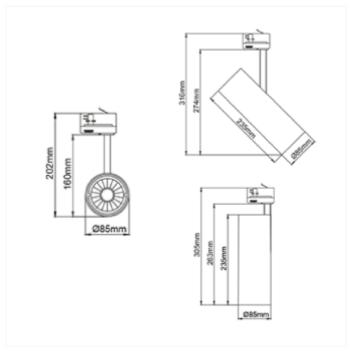

## **Silindir Maxi**

Silindir Maxi is the most powerful spotlight in the Silindir-series. With 28W, high light output and CRI it is very suitable for stores and showrooms. The spotlight can ble adjusted in all angles to meet every need. Tiltable 90° and 350° rotatable around its own axis. L305mm - Ø85mm