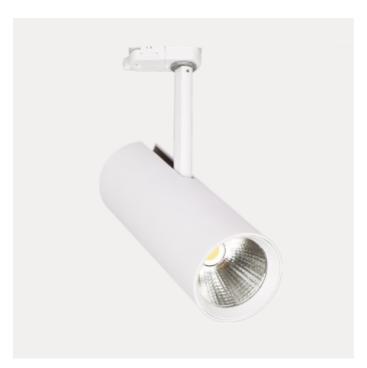

## **Silindir Maxi**

Silindir Maxi is the most powerful spotlight in the Silindir-series. With 28W, high light output and CRI it is very suitable for stores and showrooms. The spotlight can ble adjusted in all angles to meet every need. Tiltable 90° and 350° rotatable around its own axis. L305mm - Ø85mm