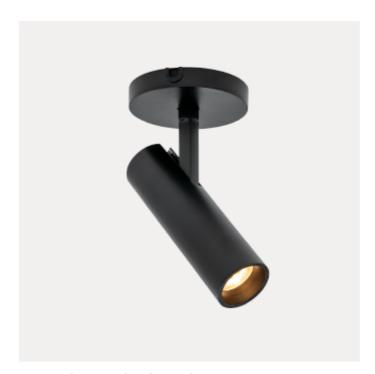

## **Tania Mini Slim Surface**

Tania Mini Slim Surface is a slim spotlight with a modern and trendy design for surface mounting. It is excellent for use in residential areas, cabins, and hotels. Comes with phase-cut dimming. Available in both black and white versions.