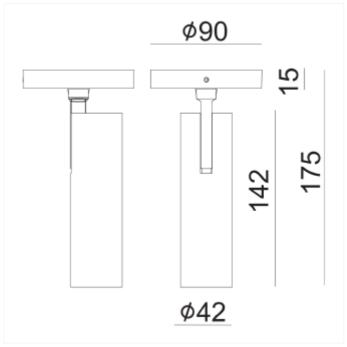

## **Tania Mini Slim Surface**

Tania Mini Slim Surface is a slim spotlight with a modern and trendy design for surface mounting. It is excellent for use in residential areas, cabins, and hotels. Comes with phase-cut dimming. Available in both black and white versions.