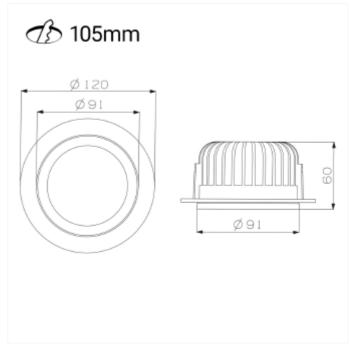

## **Torres Mini Fixed**

Torres Mini Fixed is the perfect downlight for use when you need a lot of light, but have only a limited space regarding building height. The luminaire has a recessed LED light source, this secures a minimum of stray light. Torres Mini Fixed has an 18i3 connector and can be supplied with a variety of connector solutions.