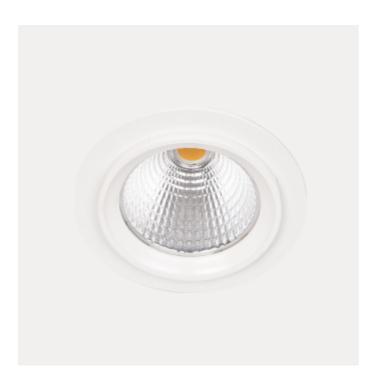

## **Torres Mini Fixed**

Torres Mini Fixed is the perfect downlight for use when you need a lot of light, but have only a limited space regarding building height. The luminaire has a recessed LED light source, this secures a minimum of stray light. Torres Mini Fixed has an 18i3 connector and can be supplied with a variety of connector solutions.