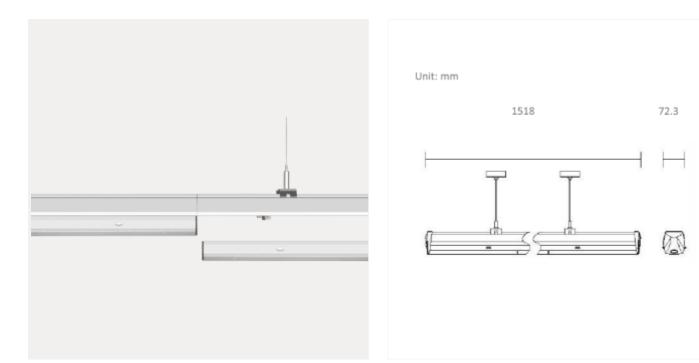

## Trunk

Trunk is a premium quality and highly advanced linear pendant light system offering continuous light distribution. We offer a variety of accessories securing easy installation and various layouts ensuring a natural like lighting to any area. The Trunk light fixtures are manufactured in ultra-thin steel plates securing a long-life product. The Trunk fixtures are delivered with all needed installation details in one box and no tools are needed for the installation. Please see technical table below for detailed information. Batteries for emergency: 1 year warranty