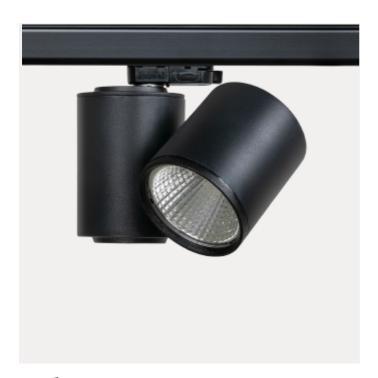

## **Tube**

The Tube with its very modern design has rapidly become a favorite amongst designers. This model has a high efficiency reflector producing a lot of light at a very modest level of power consumption. The Tube is very flexible and offers great possibilities for true designers light in stores.