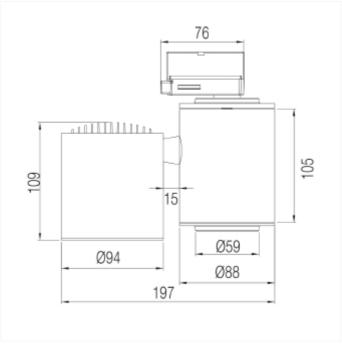

## **Tube**

The Tube with its very modern design has rapidly become a favorite amongst designers. This model has a high efficiency reflector producing a lot of light at a very modest level of power consumption. The Tube is very flexible and offers great possibilities for true designers light in stores.